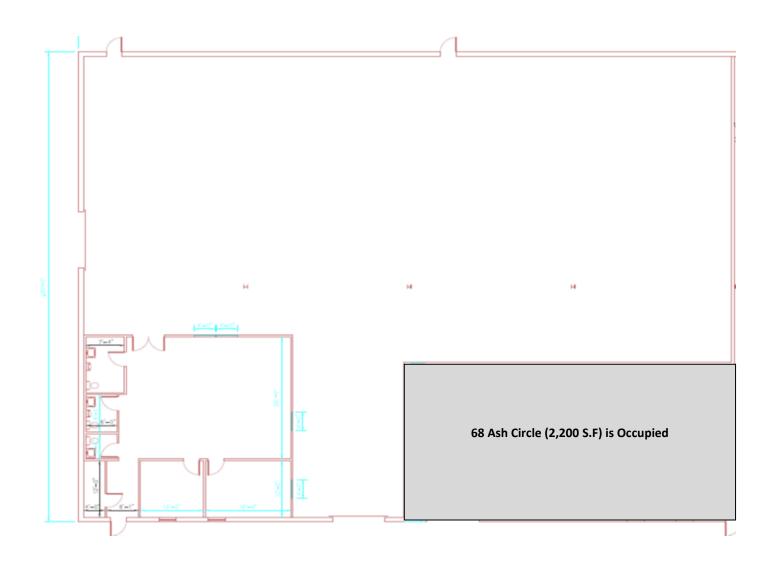

## FOR LEASE - 10,300 SQUARE FEET

66 Ash Circle, Warminster, PA





**CONNIE RIEGLER** CRIEGLER@NAPPEN.COM

**DAVID BARNHART** 

DJBARNHART@NAPPEN.COM

**JILLIAN GUDE** JGUDE@NAPPEN.COM

215-643-4848



**SQUARE FEET** 10,300 S.F.

**ZONING** LIGHT INDUSTRIAL

> **ACRES** 1.971

**CEILING HEIGHT** 16' CLEAR

**POWER** 

200 AMPS; 120/208 VOLTS; 3 PHASE

**OFFICE SPACE** 1,500 S.F.

**SPRINKLER** 

100% WET SYSTEM

**COLUMN SPACING** 

50' X 31'3"

**LOADING** 

1 TAILGATE; 1 DRIVE-IN

**BATHROOMS** 

1 MEN'S & 1 WOMEN'S ADA **RESTROOMS** 

> LIGHTING **METAL HALIDE**

> > **PARKING** 13 SPACES

This listing is subject to errors, omissions, or conditions and withdrawal without notice. Specific site requirements are subject to land development approval.

## **SITE PLAN**





## **AREA MAP**





## **AERIAL MAP**