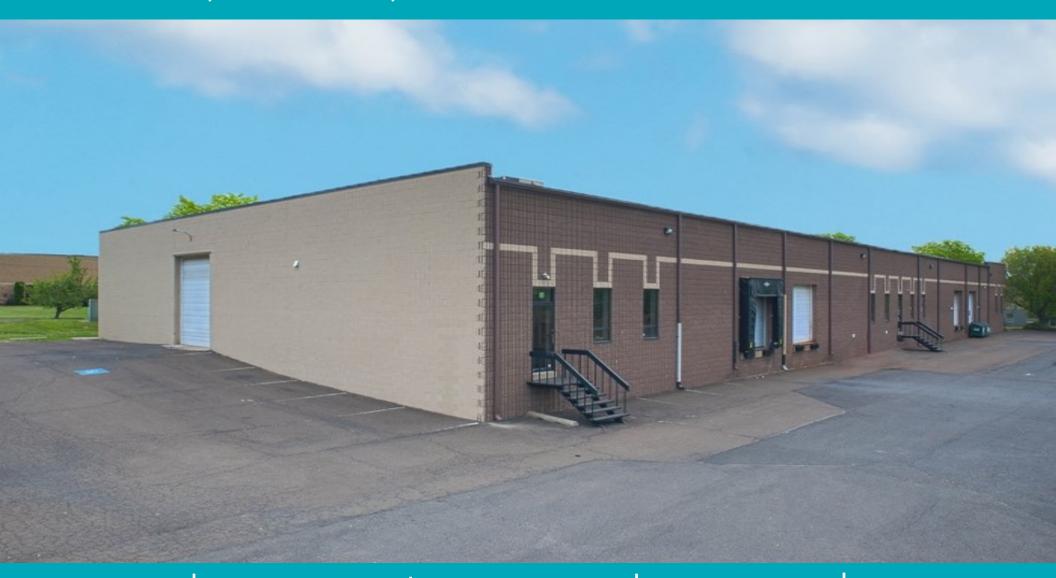

## FOR LEASE - 10,300 SQUARE FEET

66 Ash Circle, Warminster, PA

**CONNIE RIEGLER** CRIEGLER@NAPPEN.COM

**DAVID BARNHART** 

DJBARNHART@NAPPEN.COM

**JILLIAN GUDE** JGUDE@NAPPEN.COM

215-643-4848

**SQUARE FEET** 10,300 S.F.

**ZONING** LIGHT INDUSTRIAL

> **ACRES** 1.971

**CEILING HEIGHT** 16' CLEAR

**POWER** 

200 AMPS; 120/208 VOLTS; 3 PHASE

**OFFICE SPACE** 1,500 S.F.

**SPRINKLER** 

100% WET SYSTEM

**COLUMN SPACING** 

50' X 31'3"

**LOADING** 

1 TAILGATE; 1 DRIVE-IN

**BATHROOMS** 

1 MEN'S & 1 WOMEN'S ADA **RESTROOMS** 

> LIGHTING **METAL HALIDE**

> > **PARKING** 13 SPACES