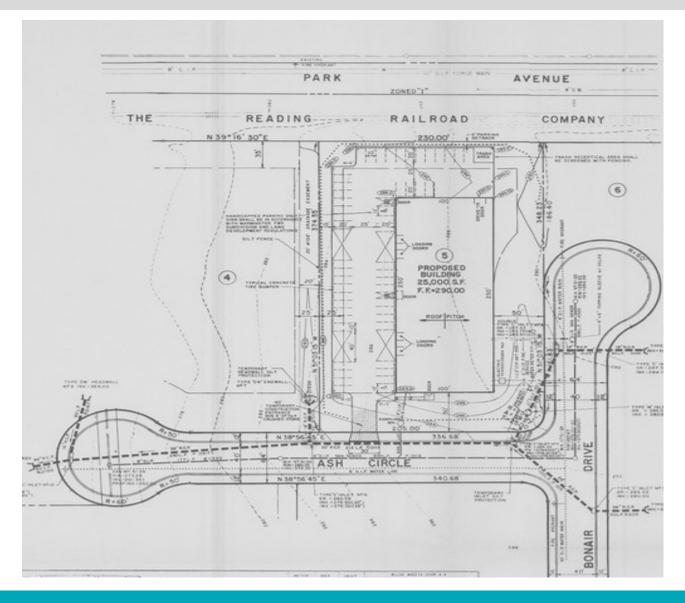

## FOR LEASE - 10,300 SQUARE FEET

66 Ash Circle, Warminster, PA





**CONNIE RIEGLER** CRIEGLER@NAPPEN.COM

**DAVID BARNHART** 

DJBARNHART@NAPPEN.COM

**JILLIAN GUDE** JGUDE@NAPPEN.COM

215-643-4848



**SQUARE FEET** 10,300 S.F.

**ZONING** LIGHT INDUSTRIAL

> **ACRES** 1.971

**CEILING HEIGHT** 16' CLEAR

**POWER** 

200 AMPS; 120/208 VOLTS; 3 PHASE

**OFFICE SPACE** 1,500 S.F.

**SPRINKLER** 

100% WET SYSTEM

**COLUMN SPACING** 

50' X 31'3"

**LOADING** 

1 TAILGATE; 1 DRIVE-IN

**BATHROOMS** 

1 MEN'S & 1 WOMEN'S ADA **RESTROOMS** 

> LIGHTING **METAL HALIDE**

> > **PARKING** 13 SPACES

This listing is subject to errors, omissions, or conditions and withdrawal without notice. Specific site requirements are subject to land development approval.

## **SITE PLAN**





## **AREA MAP**





## **AERIAL MAP**