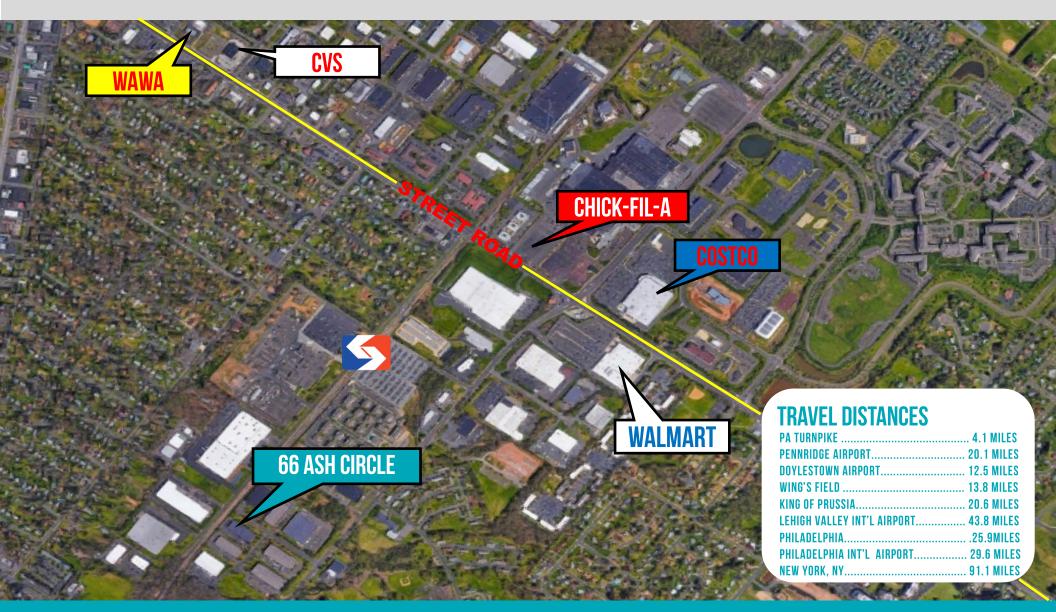

OR LEASE - 10,300 SQUARE FEET

66 Ash Circle, Warminster, PA





**CONNIE RIEGLER** CRIEGLER@NAPPEN.COM

**DAVID BARNHART** 

DJBARNHART@NAPPEN.COM

**JILLIAN GUDE** JGUDE@NAPPEN.COM

215-643-4848



**SQUARE FEET** 10,300 S.F.

**ZONING** LIGHT INDUSTRIAL

> **ACRES** 1.971

**CEILING HEIGHT** 16' CLEAR

**POWER** 

200 AMPS; 120/208 VOLTS; 3 PHASE

**OFFICE SPACE** 1,500 S.F.

**SPRINKLER** 

100% WET SYSTEM

**COLUMN SPACING** 

50' X 31'3"

**LOADING** 

1 TAILGATE; 1 DRIVE-IN

**BATHROOMS** 

1 MEN'S & 1 WOMEN'S ADA **RESTROOMS** 

> LIGHTING **METAL HALIDE**

> > **PARKING** 13 SPACES

This listing is subject to errors, omissions, or conditions and withdrawal without notice. Specific site requirements are subject to land development approval.

## **SITE PLAN**





## **AREA MAP**





## **AERIAL MAP**