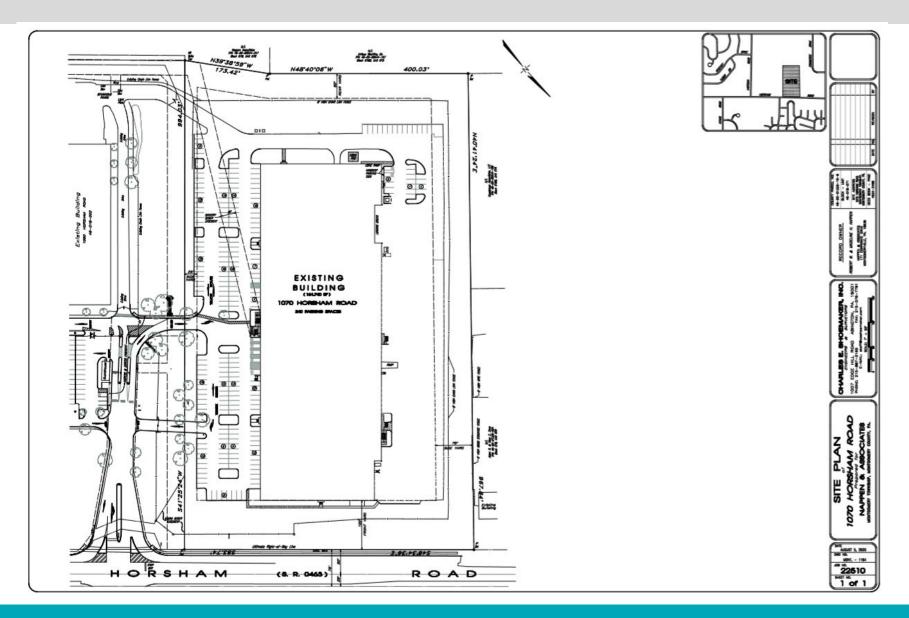

## FOR LEASE - 164,740 SQUARE FEET

1070 Horsham Road, North Wales, PA





215-643-4848



**SQUARE FEET** 164,740 S.F.

ZONING LIGHT INDUSTRIAL

BUILDING DIMENSIONS 684' X 244' CEILING HEIGHT 26' CLEAR AT LOW SIDE

POWER 2,000 AMPS; 277/480 VOLTS; 3 PHASE

OFFICE SPACE 5,500 S.F.

SPRINKLER
100% WET SYSTEM

COLUMN SPACING 40' X 45'

> LOADING 16 TAILGATES WITH LEVELERS; 2 DRIVE-INS

BATHROOMS ADA RESTROOMS

LIGHTING METAL HALIDE

PARKING
APPROXIMATELY 240 SPACES

This listing is subject to errors, omissions, or conditions and withdrawal without notice. Specific site requirements are subject to land development approval

## SITE PLAN





## **AREA MAP**





## **AERIAL MAP**