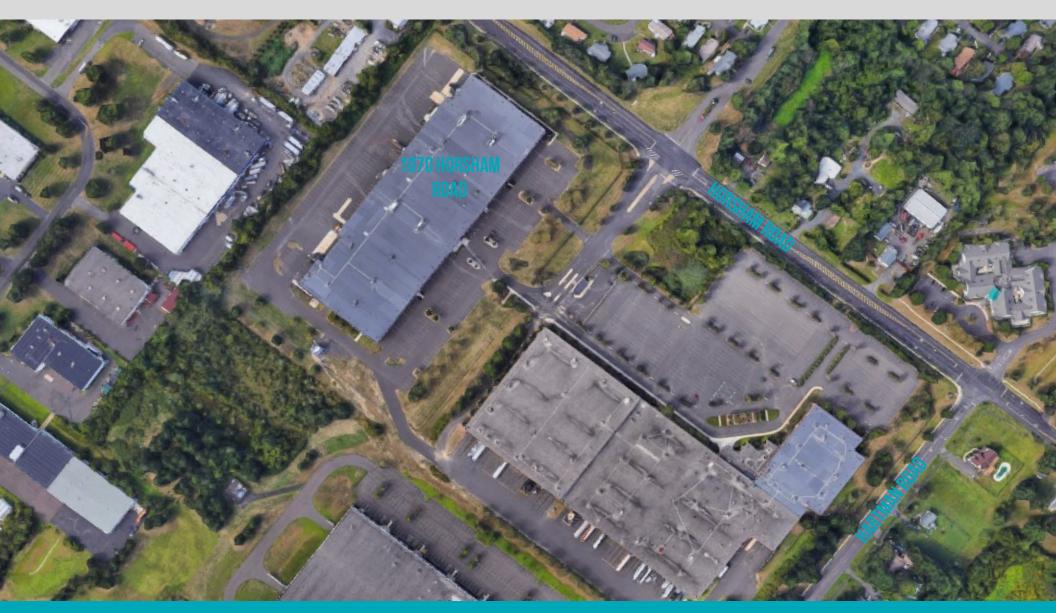

## FOR LEASE - 164,740 SQUARE FEET

1070 Horsham Road, North Wales, PA

215-643-4848

**SQUARE FEET** 164,740 S.F.

ZONING LIGHT INDUSTRIAL

BUILDING DIMENSIONS 684' X 244' CEILING HEIGHT 26' CLEAR AT LOW SIDE

POWER 2,000 AMPS; 277/480 VOLTS; 3 PHASE

OFFICE SPACE 5,500 S.F.

SPRINKLER
100% WET SYSTEM

COLUMN SPACING 40' X 45'

> LOADING 16 TAILGATES WITH LEVELERS; 2 DRIVE-INS

BATHROOMS ADA RESTROOMS

LIGHTING METAL HALIDE

PARKING
APPROXIMATELY 240 SPACES

This listing is subject to errors, omissions, or conditions and withdrawal without notice. Specific site requirements are subject to land development approval

## **AERIAL MAP**