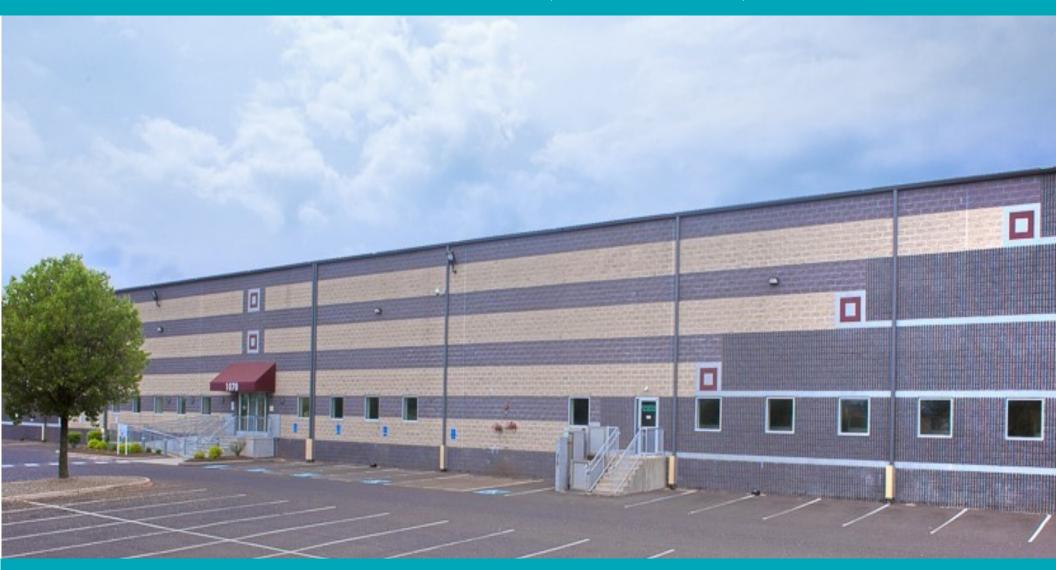

## FOR LEASE - 164,740 SQUARE FEET

1070 Horsham Road, North Wales, PA

215-643-4848

**SQUARE FEET** 164,740 S.F.

ZONING LIGHT INDUSTRIAL

BUILDING DIMENSIONS 684' X 244' CEILING HEIGHT 26' CLEAR AT LOW SIDE

POWER 2,000 AMPS; 277/480 VOLTS; 3 PHASE

OFFICE SPACE 5,500 S.F.

SPRINKLER
100% WET SYSTEM

COLUMN SPACING 40' X 45'

> LOADING 16 TAILGATES WITH LEVELERS; 2 DRIVE-INS

BATHROOMS ADA RESTROOMS

LIGHTING METAL HALIDE

PARKING
APPROXIMATELY 240 SPACES

This listing is subject to errors, omissions, or conditions and withdrawal without notice. Specific site requirements are subject to land development approval