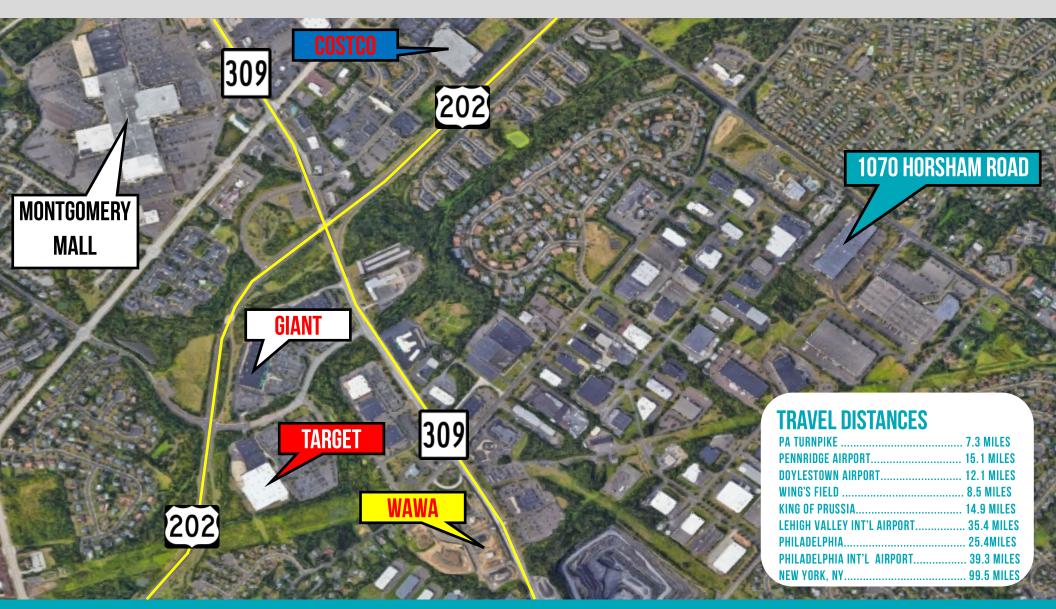

## FOR LEASE - 164,740 SQUARE FEET

1070 Horsham Road, North Wales, PA





215-643-4848



**SQUARE FEET** 164,740 S.F.

ZONING LIGHT INDUSTRIAL

BUILDING DIMENSIONS 684' X 244' CEILING HEIGHT 26' CLEAR AT LOW SIDE

POWER 2,000 AMPS; 277/480 VOLTS; 3 PHASE

OFFICE SPACE 5,500 S.F.

SPRINKLER
100% WET SYSTEM

COLUMN SPACING 40' X 45'

> LOADING 16 TAILGATES WITH LEVELERS; 2 DRIVE-INS

BATHROOMS ADA RESTROOMS

LIGHTING METAL HALIDE

PARKING
APPROXIMATELY 240 SPACES

This listing is subject to errors, omissions, or conditions and withdrawal without notice. Specific site requirements are subject to land development approval

## SITE PLAN





## **AREA MAP**





## **AERIAL MAP**