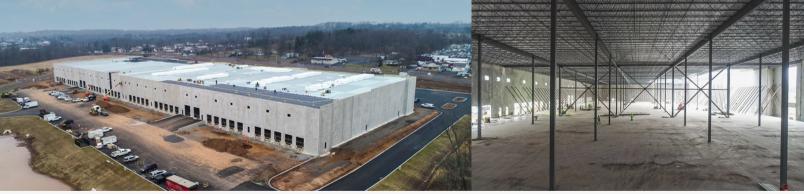

## STERLING BUSINESS CENTER 1900 BETHLEHEM PIKE HATFIELD, PA 19440

CREATING
INCREDIBLE SPACES
FOR INCREDIBLE
COMPANIES

## THE PROPERTY

Strategically located off
Route 309 in Hatfield Township,
Montgomery County, Pennsylvania.
This prime location is adjacent to the
Philadelphia metropolitan area.
Highly visible, prominent location
perfect for a business seeking exposure.

## PROPERTY FEATURES

- 213,592 s.f Building (divisible)
- 42' Clear
- 529 Parking Spaces (Approx.)
- 40 Tailgates & 4 Drive-Ins
- 5.7 Miles from the PA Turnpike
- 250' x 850' Building
- Columns 41.8' x 52'
- 1,600 AMPS; 277/480;3 Phase
- ESFR Sprinkler
- LED Lighting