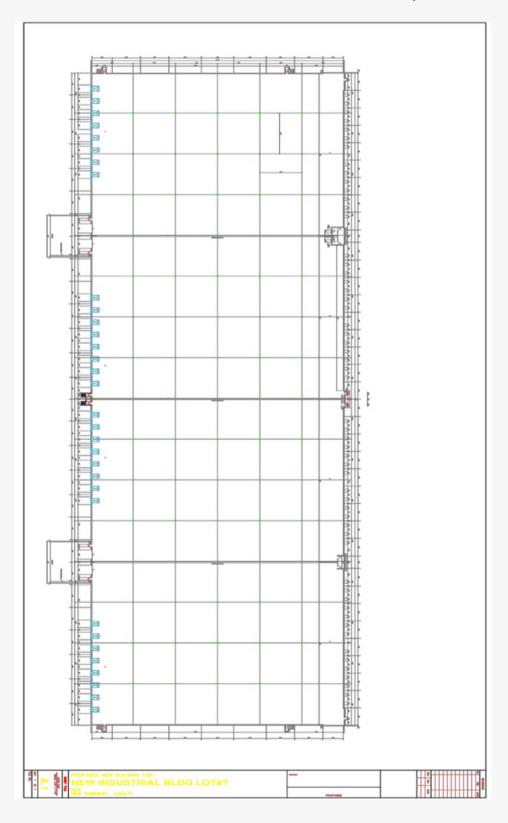

## FLOOR PLAN

1900 BETHLEHEM PIKE HATFIELD, PA 19440

## PROPERTY FEATURES

- 213,592 s.f Building (divisible)
- 42' Clear
- 529 Parking Spaces (Approx.)
- 40 Tailgates & 4 Drive-Ins
- 5.7 Miles from the PA Turnpike
- 250' x 850' Building
- Columns 41.8' x 52'
- 1,600 AMPS; 277/480;3 Phase
- ESFR Sprinkler
- LED Lighting