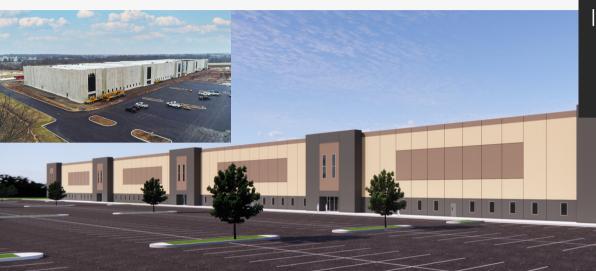

## STERLING BUSINESS CENTER 1900 BETHLEHEM PIKE HATFIELD, PA 19440

CREATING
INCREDIBLE SPACES
FOR INCREDIBLE
COMPANIES

## THE PROPERTY

Strategically located off
Route 309 in Hatfield Township,
Montgomery County, Pennsylvania.
This prime location is adjacent to the
Philadelphia metropolitan area.
Highly visible, prominent location
perfect for a business seeking exposure.

## PROPERTY FEATURES

- 213,592 s.f Building (divisible)
- 42' Clear
- 529 Parking Spaces (Approx.)
- 40 Tailgates & 4 Drive-Ins
- 5.7 Miles from the PA Turnpike
- 250' x 850' Building
- Columns 41.8' x 52'
- 1,600 AMPS; 277/480;3 Phase
- ESFR Sprinkler
- LED Lighting