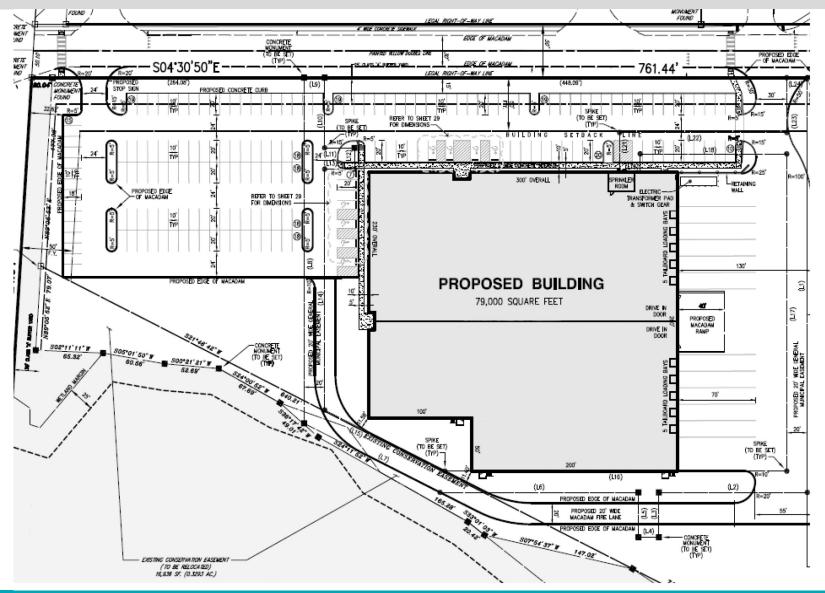

#### **SITE PLAN**

#### **DAVID BARNHART**

DJBARNHART@NAPPEN.COM

www.nappen-associates.com

215-643-4848

**SQUARE FEET CEILING HEIGHT SPRINKLER BATHROOMS** 79,000 S.F. **32' CLEAR AT LOWEST POINT ADA RESTROOMS ESFR POWER COLUMN SPACING** LIGHTING ZONING 1,600 AMPS; 277/480V; 50' X 50' **LIGHT INDUSTRIAL** LED **3 PHASE** LOADING **BUILDING DIMENSIONS FLOOR 10 TAILGATES WITH LEVELLERS:** PARKING **IRREGULAR 6' REINFORCED CONCRETE 2 DRIVE-IN'S APPROX. 181** 