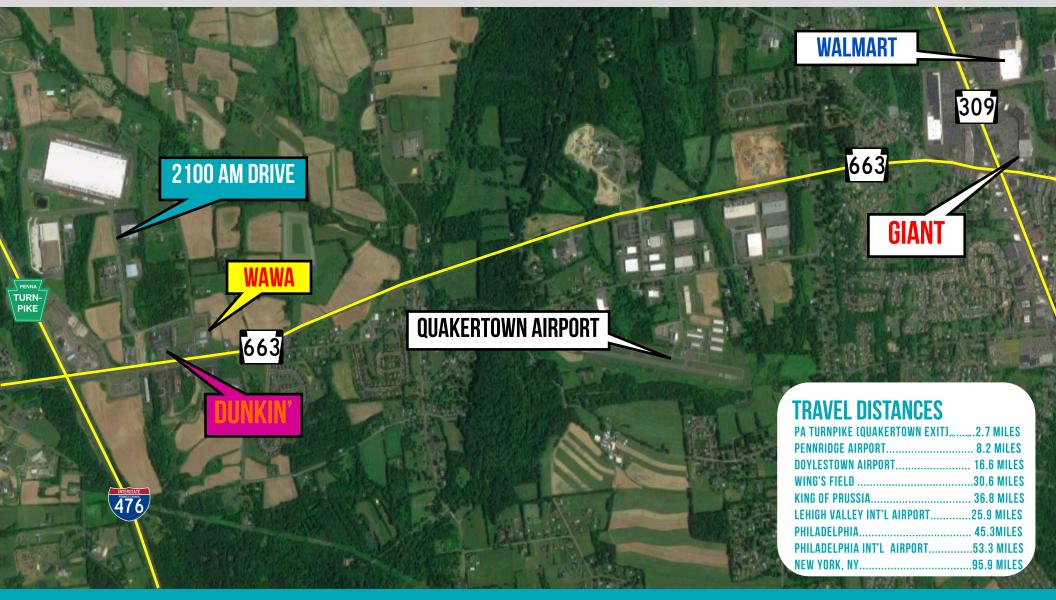

# FOR LEASE - NEW CONSTRUCTION

#### 79,000 S.F. INDUSTRIAL BUILDING

2100 AM DRIVE, QUAKERTOWN, PA







#### **DAVID BARNHART**

DJBARNHART@NAPPEN.COM

www.nappen-associates.com



215-643-4848



**SQUARE FEET CEILING HEIGHT SPRINKLER BATHROOMS** 79,000 S.F. **32' CLEAR AT LOWEST POINT ADA RESTROOMS ESFR POWER COLUMN SPACING** LIGHTING ZONING 1,600 AMPS; 277/480V; 50' X 50' **LIGHT INDUSTRIAL** LED **3 PHASE** LOADING **BUILDING DIMENSIONS FLOOR 10 TAILGATES WITH LEVELLERS:** PARKING **IRREGULAR 6' REINFORCED CONCRETE 2 DRIVE-IN'S APPROX. 181** 

This listing is subject to errors, omissions, or conditions and withdrawal without notice. Specific site requirements are subject to land development approval.

#### **SITE PLAN**





### **AREA MAP**





## **AERIAL MAP**