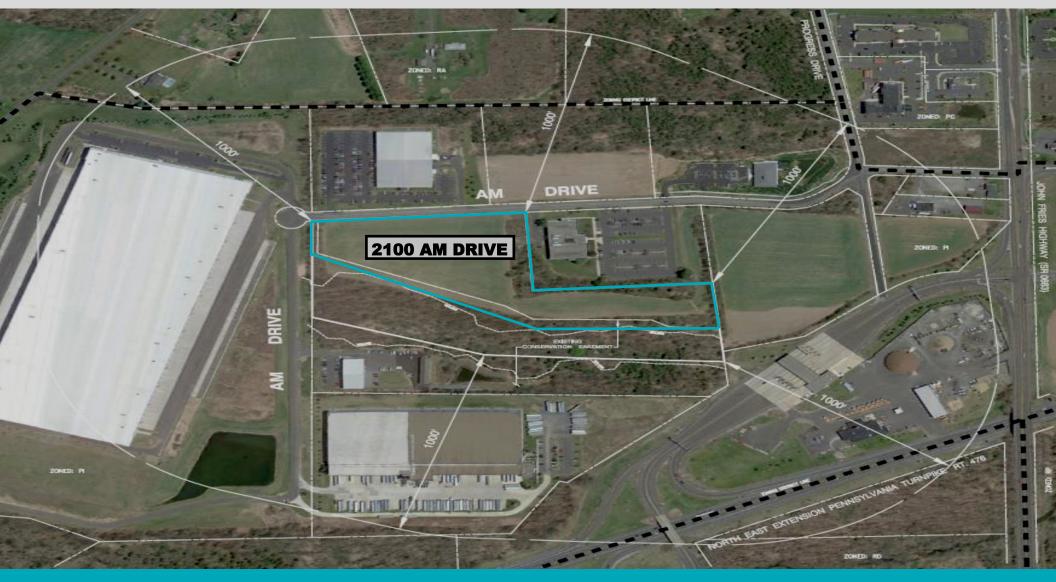

# FOR LEASE - NEW CONSTRUCTION

#### 79,000 S.F. INDUSTRIAL BUILDING

2100 AM DRIVE, QUAKERTOWN, PA







#### **DAVID BARNHART**

DJBARNHART@NAPPEN.COM

www.nappen-associates.com



215-643-4848



**SQUARE FEET CEILING HEIGHT SPRINKLER BATHROOMS** 79,000 S.F. **32' CLEAR AT LOWEST POINT ADA RESTROOMS ESFR POWER COLUMN SPACING** LIGHTING ZONING 1,600 AMPS; 277/480V; 50' X 50' **LIGHT INDUSTRIAL** LED **3 PHASE** LOADING **BUILDING DIMENSIONS FLOOR 10 TAILGATES WITH LEVELLERS:** PARKING **IRREGULAR 6' REINFORCED CONCRETE 2 DRIVE-IN'S APPROX. 181** 

This listing is subject to errors, omissions, or conditions and withdrawal without notice. Specific site requirements are subject to land development approval.

#### **SITE PLAN**





### **AREA MAP**





## **AERIAL MAP**