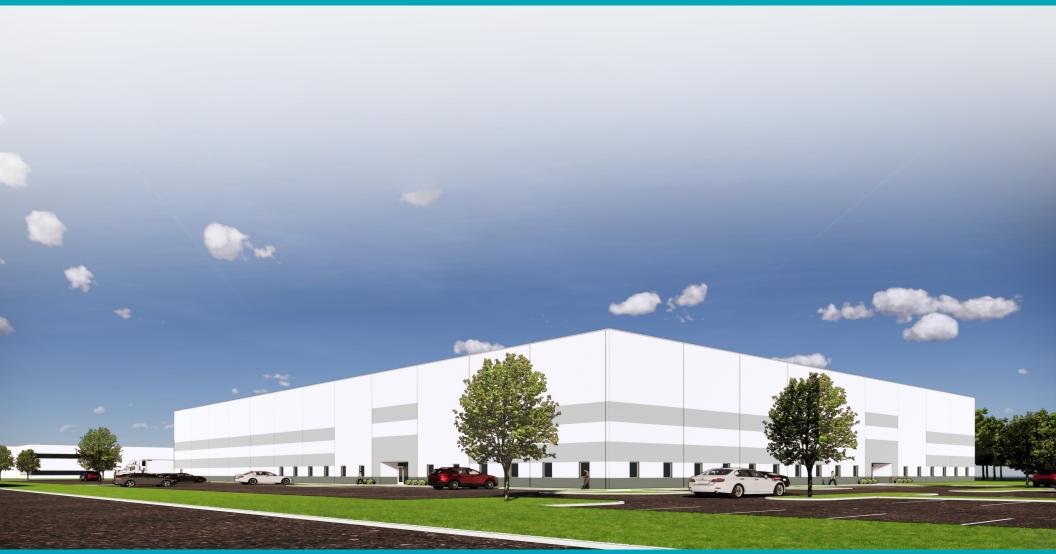

#### 79,000 S.F. INDUSTRIAL BUILDING

2100 AM DRIVE, QUAKERTOWN, PA

#### **DAVID BARNHART**

DJBARNHART@NAPPEN.COM

www.nappen-associates.com

215-643-4848

**SQUARE FEET CEILING HEIGHT SPRINKLER BATHROOMS** 79,000 S.F. **32' CLEAR AT LOWEST POINT ADA RESTROOMS ESFR POWER COLUMN SPACING** LIGHTING ZONING 1,600 AMPS; 277/480V; 50' X 50' **LIGHT INDUSTRIAL** LED **3 PHASE** LOADING **BUILDING DIMENSIONS FLOOR 10 TAILGATES WITH LEVELLERS:** PARKING **IRREGULAR 6' REINFORCED CONCRETE 2 DRIVE-IN'S APPROX. 181** 