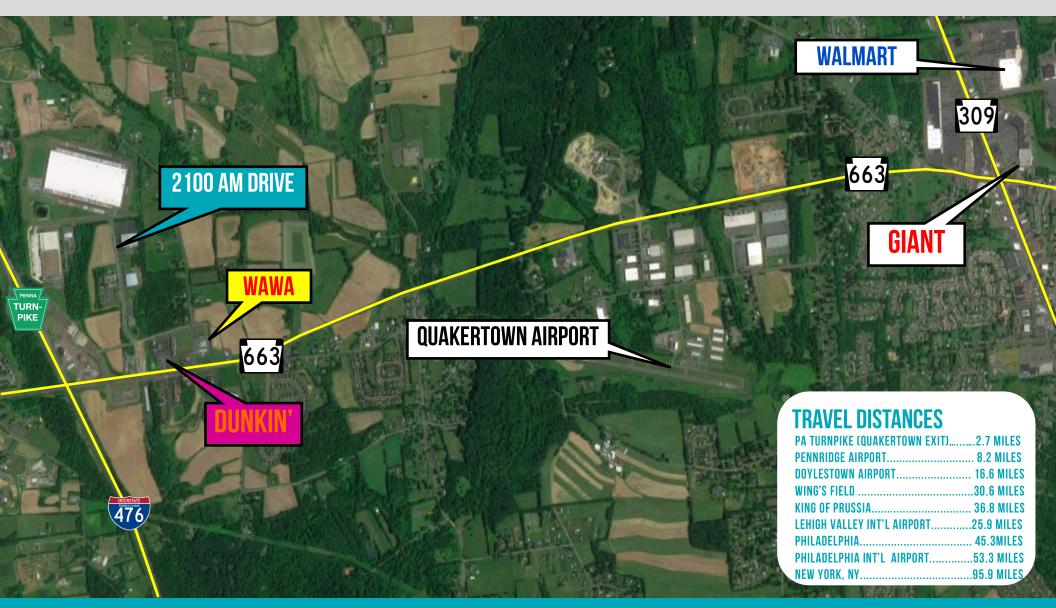

## FOR LEASE - NEW CONSTRUCTION

79,000 S.F. INDUSTRIAL BUILDING

2100 AM DRIVE, QUAKERTOWN, PA





215-643-4848

www.nappen-associates.com



SQUARE FEET 79,000 S.F.

**ZONING**LIGHT INDUSTRIAL

BUILDING DIMENSIONS
IRREGULAR

CEILING HEIGHT
32' CLEAR AT LOWEST POINT

POWER 1,600 AMPS; 277/480V; 3 PHASE

FLOOR
6' REINFORCED CONCRETE

SPRINKLER ESFR

COLUMN SPACING 50' X 50'

LOADING
10 TAILGATES WITH LEVELERS;
2 DRIVE-IN'S

BATHROOMS ADA RESTROOMS

> LIGHTING LED

PARKING APPROX. 181

This listing is subject to errors, omissions, or conditions and withdrawal without notice. Specific site requirements are subject to land development approval.

## **SITE PLAN**





## **AREA MAP**





## **AERIAL MAP**