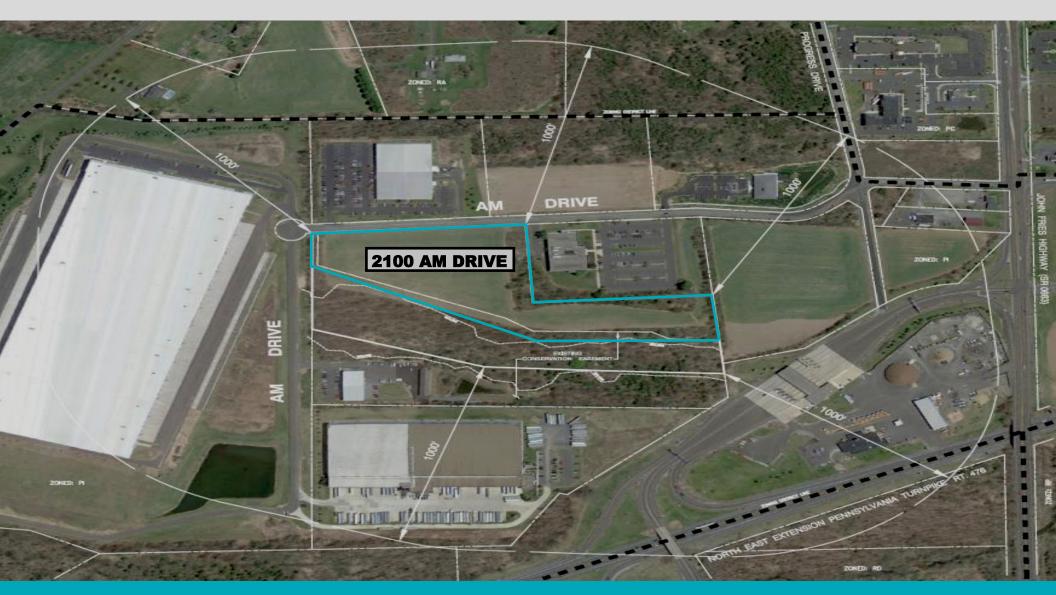

## FOR LEASE - NEW CONSTRUCTION

79,000 S.F. INDUSTRIAL BUILDING

2100 AM DRIVE, QUAKERTOWN, PA





215-643-4848

www.nappen-associates.com



SQUARE FEET 79,000 S.F.

**ZONING**LIGHT INDUSTRIAL

BUILDING DIMENSIONS
IRREGULAR

CEILING HEIGHT
32' CLEAR AT LOWEST POINT

POWER 1,600 AMPS; 277/480V; 3 PHASE

FLOOR
6' REINFORCED CONCRETE

SPRINKLER ESFR

COLUMN SPACING 50' X 50'

LOADING
10 TAILGATES WITH LEVELERS;
2 DRIVE-IN'S

BATHROOMS ADA RESTROOMS

> LIGHTING LED

PARKING APPROX. 181

This listing is subject to errors, omissions, or conditions and withdrawal without notice. Specific site requirements are subject to land development approval.

## **SITE PLAN**





## **AREA MAP**





## **AERIAL MAP**