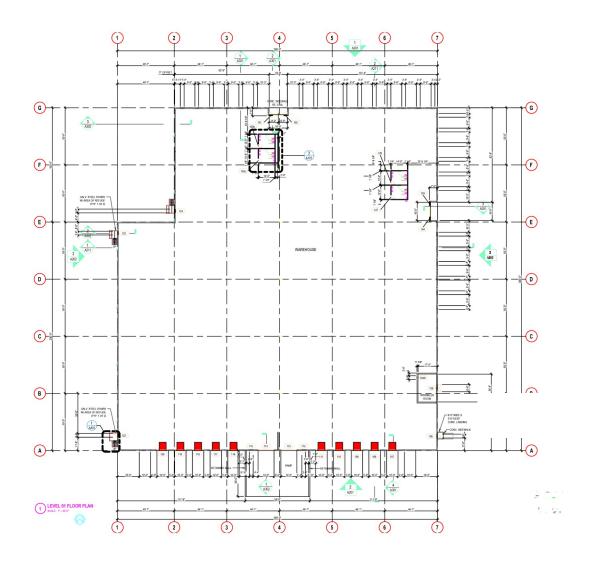

## FOR LEASE - NEW CONSTRUCTION

79,000 S.F. INDUSTRIAL BUILDING

2100 AM DRIVE, QUAKERTOWN, PA

215-643-4848

www.nappen-associates.com

SQUARE FEET 79,000 S.F.

**ZONING**LIGHT INDUSTRIAL

BUILDING DIMENSIONS
IRREGULAR

CEILING HEIGHT
32' CLEAR AT LOWEST POINT

POWER 1,600 AMPS; 277/480V; 3 PHASE

FLOOR
6' REINFORCED CONCRETE

SPRINKLER ESFR

COLUMN SPACING 50' X 50'

LOADING
10 TAILGATES WITH LEVELERS;
2 DRIVE-IN'S

BATHROOMS ADA RESTROOMS

> LIGHTING LED

PARKING APPROX. 181

This listing is subject to errors, omissions, or conditions and withdrawal without notice. Specific site requirements are subject to land development approval.