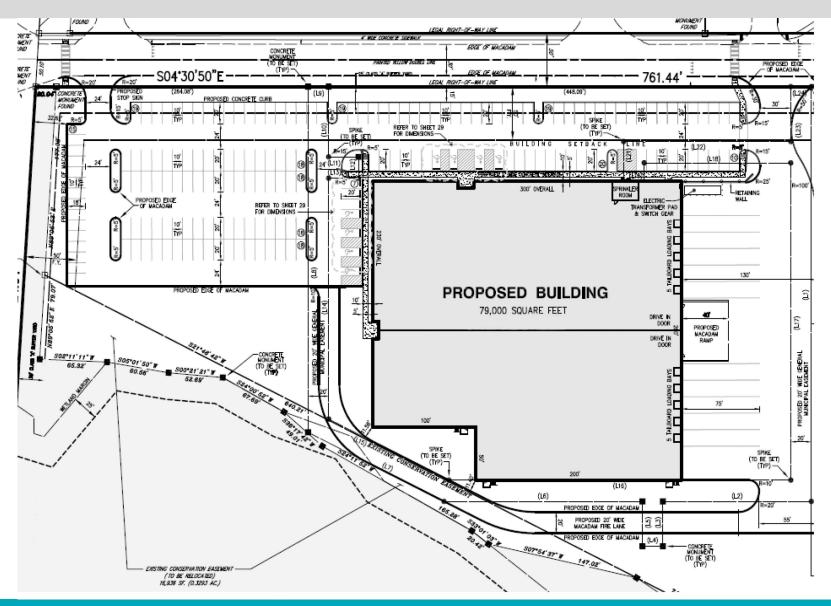

## **SITE PLAN**

## FOR LEASE - NEW CONSTRUCTION

79,000 S.F. INDUSTRIAL BUILDING

2100 AM DRIVE, QUAKERTOWN, PA

215-643-4848

www.nappen-associates.com

SQUARE FEET 79,000 S.F.

**ZONING**LIGHT INDUSTRIAL

BUILDING DIMENSIONS
IRREGULAR

CEILING HEIGHT
32' CLEAR AT LOWEST POINT

POWER 1,600 AMPS; 277/480V; 3 PHASE

FLOOR
6' REINFORCED CONCRETE

SPRINKLER ESFR

COLUMN SPACING 50' X 50'

LOADING
10 TAILGATES WITH LEVELERS;
2 DRIVE-IN'S

BATHROOMS ADA RESTROOMS

> LIGHTING LED

PARKING APPROX. 181

This listing is subject to errors, omissions, or conditions and withdrawal without notice. Specific site requirements are subject to land development approval.