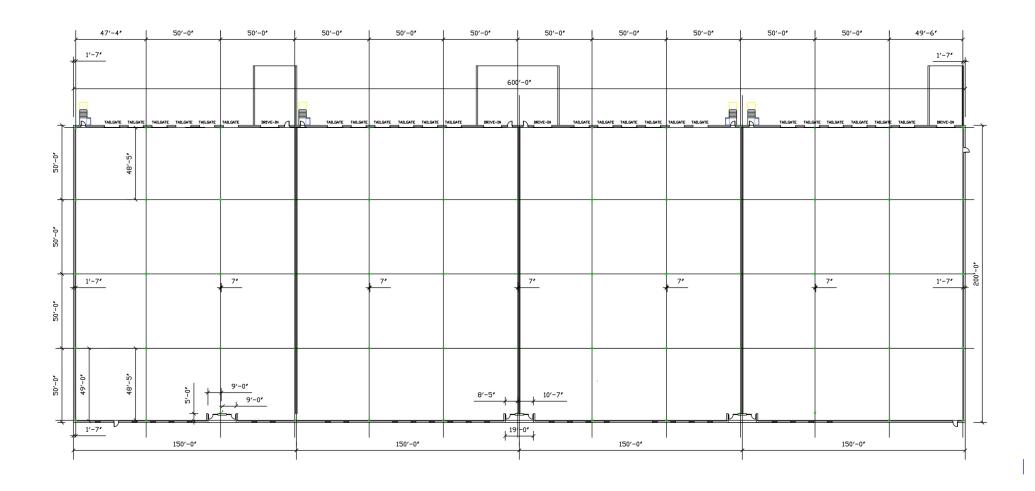

**ZONING**LIGHT INDUSTRIAL

BUILDING DIMENSIONS 200' X 600' CEILING HEIGHT
JOIST 32' CLEAR AT LOWEST POINT

**POWER** 1,600 AMPS; 277/480V; 3 PHASE

FLOOR
6' REINFORCED CONCRETE

SPRINKLER ESFR

COLUMN SPACING 50' X 50'

LOADING
24 TAIL GATES WITH LEVELLERS;
4 DRIVE-IN'S

BATHROOMS ADA RESTROOMS

LIGHTING

PARKING APPROX. 250