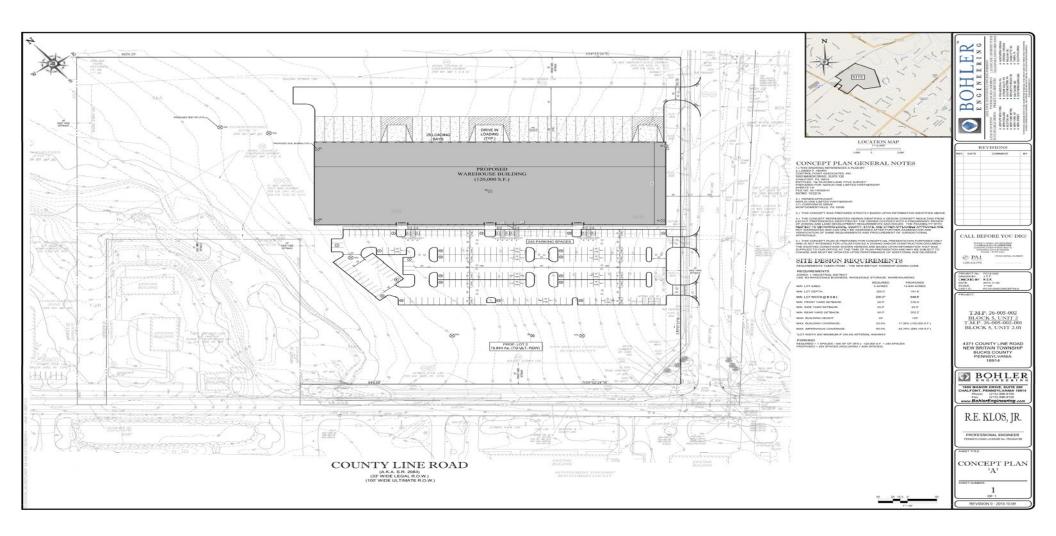

## FOR LEASE - NEW CONSTRUCTION

120,000 S.F. INDUSTRIAL BUILDING

4373 COUNTY LINE ROAD, CHALFONT, PA





CONNIE RIEGLER
CRIEGLER@NAPPEN.COM

DAVID BARNHART
DJBARNHART @NAPPEN.COM

JILLIAN GUDE

215-643-4848



SQUARE FEET 120,000 S.F.

**ZONING**LIGHT INDUSTRIAL

BUILDING DIMENSIONS 200' X 600' CEILING HEIGHT
JOIST 32' CLEAR AT LOWEST POINT

**POWER** 1,600 AMPS; 277/480V; 3 PHASE

FLOOR
6' REINFORCED CONCRETE

SPRINKLER ESFR

COLUMN SPACING 50' X 50'

LOADING
24 TAIL GATES WITH LEVELLERS;
4 DRIVE-IN'S

BATHROOMS ADA RESTROOMS

LIGHTING

PARKING APPROX. 250

## **SITE PLAN**





## **AREA MAP**





## **AERIAL MAP**



AL IMAGE TILES PA, X28\_Y098, PA, X28\_Y099, PA, X29\_Y098, AND PA, X29\_Y099 DOWNLOADED #PENNSYLVANIA SPATIAL DATA ACCESS WEBSITE (WWW.PASDA PSU.EDU).



27 OF 27