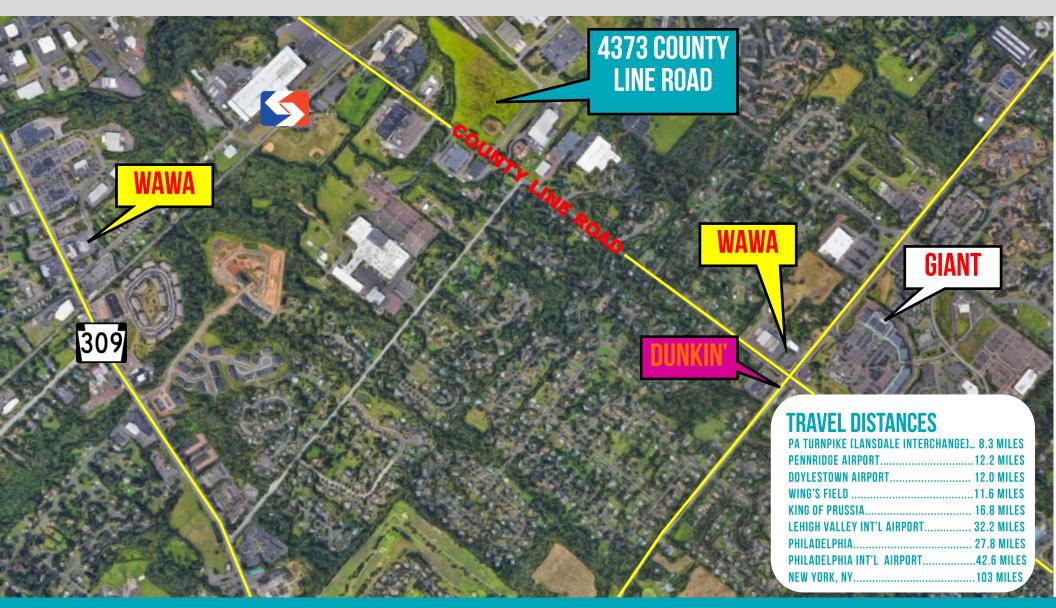

## FOR LEASE - NEW CONSTRUCTION

120,000 S.F. INDUSTRIAL BUILDING

4373 COUNTY LINE ROAD, CHALFONT, PA





CONNIE RIEGLER
CRIEGLER@NAPPEN.COM

DAVID BARNHART
DJBARNHART @NAPPEN.COM

JILLIAN GUDE

215-643-4848



SQUARE FEET 120,000 S.F.

**ZONING**LIGHT INDUSTRIAL

BUILDING DIMENSIONS 200' X 600' CEILING HEIGHT
JOIST 32' CLEAR AT LOWEST POINT

**POWER** 1,600 AMPS; 277/480V; 3 PHASE

FLOOR
6' REINFORCED CONCRETE

SPRINKLER ESFR

COLUMN SPACING 50' X 50'

LOADING
24 TAIL GATES WITH LEVELLERS;
4 DRIVE-IN'S

BATHROOMS ADA RESTROOMS

LIGHTING

PARKING APPROX. 250

## **SITE PLAN**





## **AREA MAP**





## **AERIAL MAP**



AL IMAGE TILES PA, X28\_Y098, PA, X28\_Y099, PA, X29\_Y098, AND PA, X29\_Y099 DOWNLOADED #PENNSYLVANIA SPATIAL DATA ACCESS WEBSITE (WWW.PASDA PSU.EDU).



27 OF 27