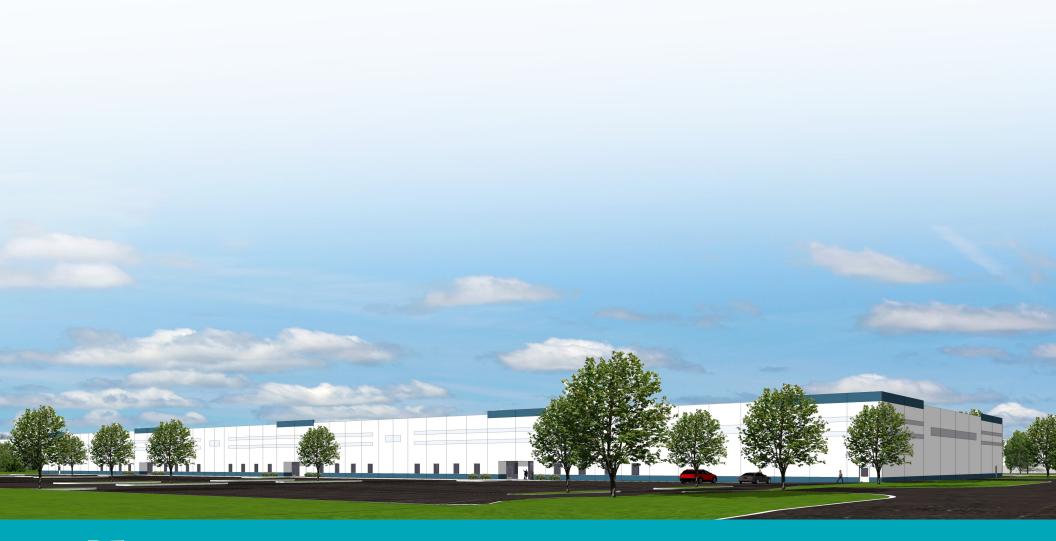

## FOR LEASE - NEW CONSTRUCTION

120,000 S.F. INDUSTRIAL BUILDING

**4373 COUNTY LINE ROAD, CHALFONT, PA** 

215-643-4848

SQUARE FEET 120,000 S.F.

**ZONING**LIGHT INDUSTRIAL

BUILDING DIMENSIONS 200' X 600' CEILING HEIGHT
JOIST 32' CLEAR AT LOWEST POINT

POWER
1,600 AMPS; 277/480V;
3 PHASE

FLOOR
6' REINFORCED CONCRETE

SPRINKLER ESFR

COLUMN SPACING 50' X 50'

LOADING
24 TAIL GATES WITH LEVELLERS;
4 DRIVE-IN'S

BATHROOMS ADA RESTROOMS

LIGHTING

PARKING APPROX. 250