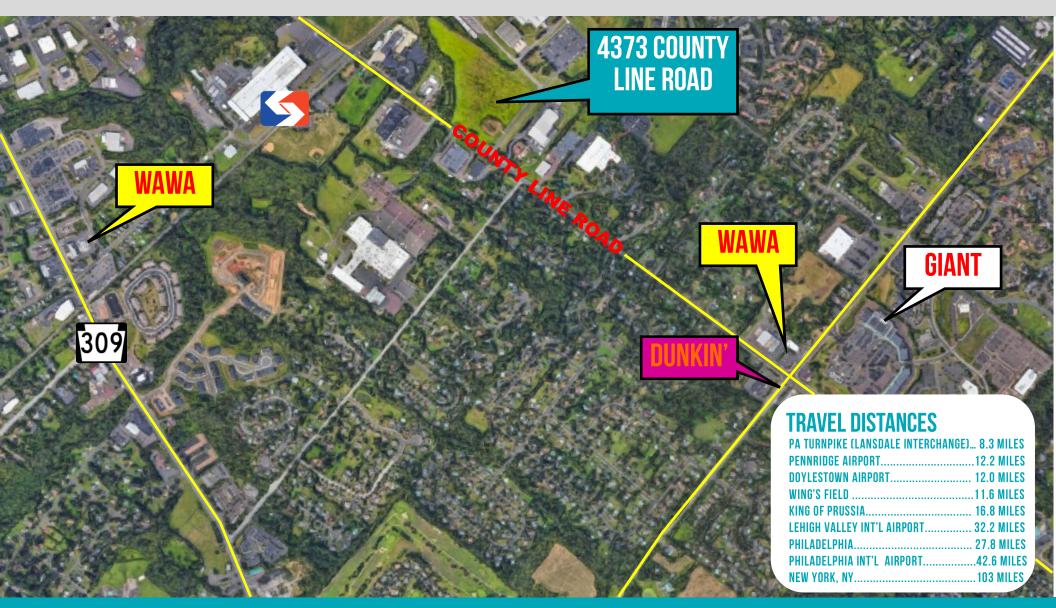

## **AREA MAP**

## **AERIAL MAP**

CALL BEFORE YOU DIG NOT APPROVED FOR CONSTRUCTION PRELIMINARY LAND DEVELOPMENT PLANS NAPLIN ONE LIMITED PARTNERSHIP PROPOSED INDUSTRIAL DEVELOPMENT 4371 COUNTY LINE ROAD NEW BRITAIN TOWNSHIP BUCKS COUNTY PENNSYLVANIA 18914 ₱ BOHLER