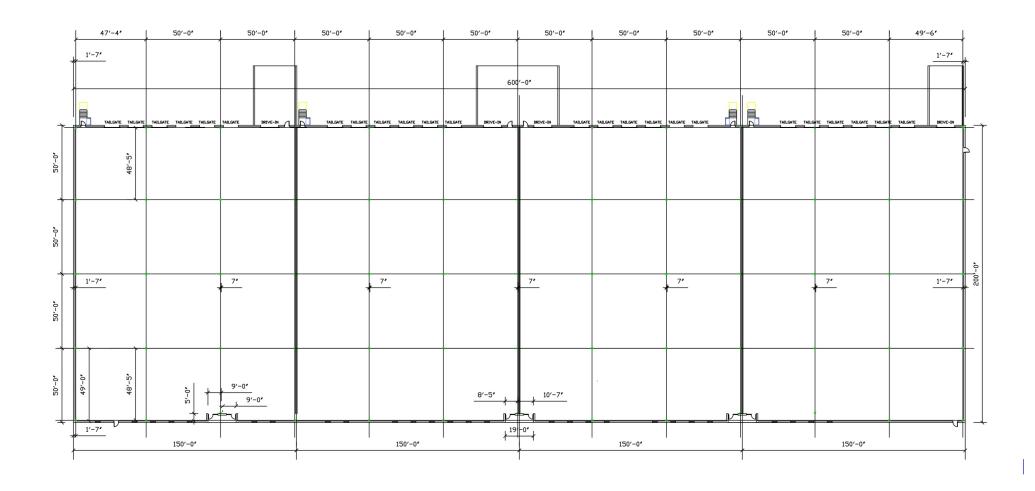

## FOR LEASE - NEW CONSTRUCTION

120,000 S.F. INDUSTRIAL BUILDING

**4373 COUNTY LINE ROAD, CHALFONT, PA** 

215-643-4848

SQUARE FEET 120,000 S.F.

**ZONING**LIGHT INDUSTRIAL

BUILDING DIMENSIONS 200' X 600' CEILING HEIGHT
JOIST 32' CLEAR AT LOWEST POINT

POWER
1,600 AMPS; 277/480V;
3 PHASE

FLOOR
6' REINFORCED CONCRETE

SPRINKLER ESFR

COLUMN SPACING 50' X 50'

LOADING
24 TAIL GATES WITH LEVELLERS;
4 DRIVE-IN'S

BATHROOMS ADA RESTROOMS

LIGHTING

PARKING APPROX. 250