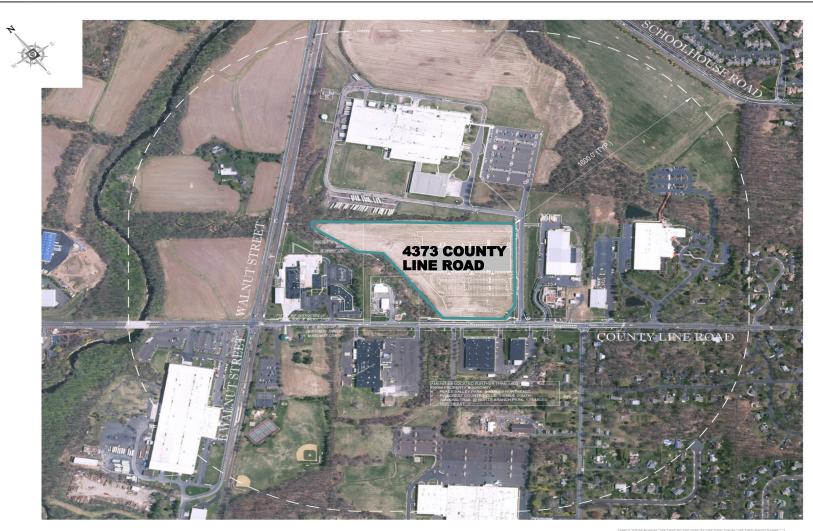

## **AERIAL MAP**

CALL BEFORE YOU DIG NOT APPROVED FOR CONSTRUCTION PRELIMINARY LAND DEVELOPMENT PLANS NAPLIN ONE LIMITED PARTNERSHIP PROPOSED INDUSTRIAL DEVELOPMENT 4371 COUNTY LINE ROAD NEW BRITAIN TOWNSHIP BUCKS COUNTY PENNSYLVANIA 18914 ₱ BOHLER

■ R.E. KLOS, JR. AERIAL PLAN 27 OF 27

200 100 50 0