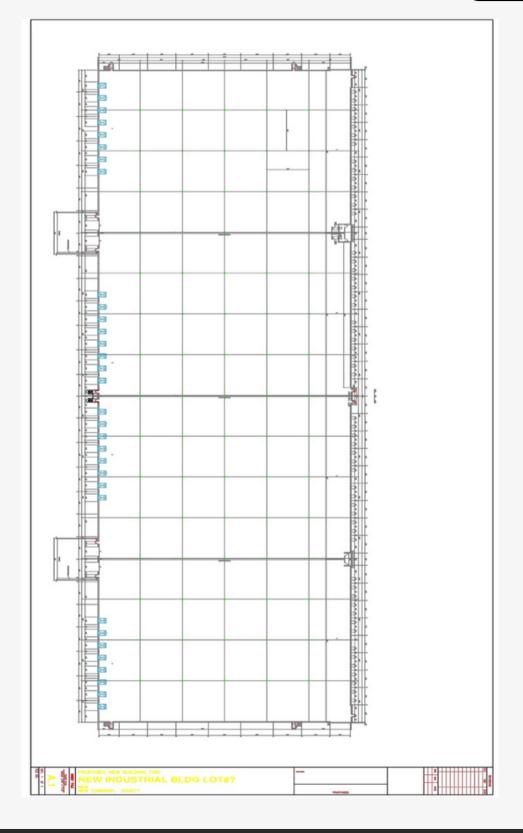

y, Pennsylvania. This prime location is adjacent to the Philadelphia metropolitan area. Highly visible, prominent location perfect for a business seeking exposure.

#### PROPERTY FEATURES

- 160,194 of 213,592 s.f Building
- 42' Clear
- 529 Parking Spaces (Approx.)
- 40 Tailgates & 4 Drive-Ins
- 5.7 Miles from the PA Turnpike
- 250' x 850' Building
- Columns 50' x 53'
- 1,600 AMPS; 277/480;3 Phase
- ESFR Sprinkler
- LED Lighting
- (will be enhanced by the 309 connector project)







Real Estate Development & Management

#### Tracy Flissar

Vice President of Leasing O: 215-643-4848 C: 215-680-4790

tflissar@nappen.com

171 Corporate Drive Montgomeryville, PA 18936 www.nappen-associates.com

## **Here To Address Your Needs!**







## FLOOR PLAN

1900 BETHLEHEM PIKE HATFIELD, PA 19440