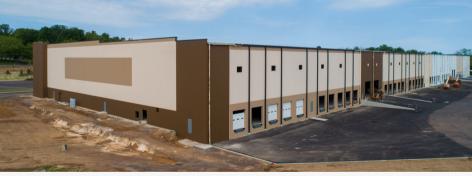

### THE PROPERTY

Strategically located off Route 309 in Hatfield Township. Montgomery County, Pennsylvania. This prime location is adjacent to the Philadelphia metropolitan area. Highly visible, prominent location perfect for a business seeking exposure.

#### PROPERTY FEATURES

- 160,194 of 213,592 s.f Building
- 42' Clear
- 529 Parking Spaces (Approx.)
- 40 Tailgates & 4 Drive-Ins
- 5.7 Miles from the PA Turnpike
- 250' x 850' Building
- Columns 50' x 53'
- 1,600 AMPS; 277/480;3 Phase
- ESFR Sprinkler
- LED Lighting
- (will be enhanced by the 309 connector project)