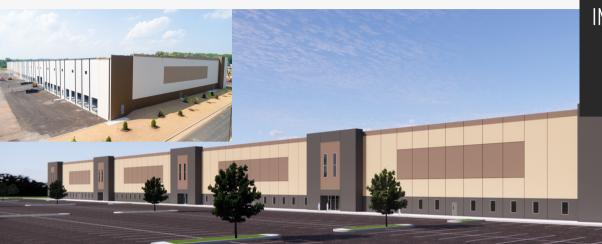

# STERLING BUSINESS CENTER 1900 BETHLEHEM PIKE HATFIELD, PA 19440

CREATING INCREDIBLE SPACES FOR INCREDIBLE COMPANIES

### THE PROPERTY

Strategically located off Route 309 in Hatfield Township. Montgomery County, Pennsylvania. This prime location is adjacent to the Philadelphia metropolitan area. Highly visible, prominent location perfect for a business seeking exposure.

#### PROPERTY FEATURES

- 160,194 of 213,592 s.f Building
- 42' Clear
- 529 Parking Spaces (Approx.)
- 40 Tailgates & 4 Drive-Ins
- 5.7 Miles from the PA Turnpike
- 250' x 850' Building
- Columns 50' x 53'
- 1,600 AMPS; 277/480;3 Phase
- ESFR Sprinkler
- LED Lighting
- (will be enhanced by the 309 connector project)